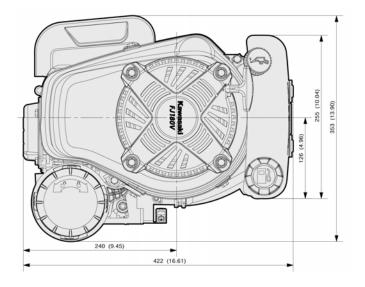

## **Technical Specifications**

| Air-cooled, 4-stroke, Vertical shaft, OHV                     |
|---------------------------------------------------------------|
| 3.4 kW (4.5 hp) / 3600 rpm                                    |
| 0.65 litres                                                   |
| 1                                                             |
| 179 cm³                                                       |
| 422 x 353 x 289 (with tank)<br>389 x 353 x 289 (without tank) |
| 65 x 54 mm                                                    |
| 1.7 litres                                                    |
| 10.0 Nm (7.3 ft.lbs) / 2400 rpm                               |
| 16.9 kg                                                       |
|                                                               |