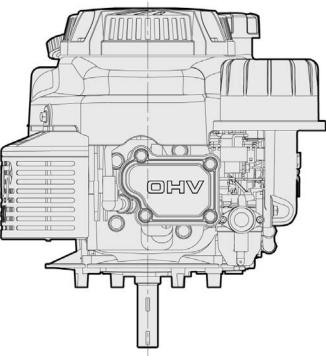

#### **Type**

- 4 Stroke
- Air Cooled
- Single Cylinder
- Overhead valve
- Vertical Shaft

#### **Features**

- Pressurised lubrication
- Roller ball type top bearing
- Internally vented carburetor
- Cast iron cylinder liner
- Metal engine shroud
- Dual element cylindrical air cleaner
- Combined crankcase design
- Rotating grass screen
- Heavy duty recoil