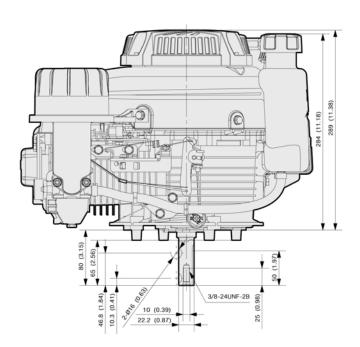

## **Technical Specifications**

| Air-cooled, 4-stroke, Vertical shaft, OHV                     |
|---------------------------------------------------------------|
| 3.4 kW (4.5 hp) / 3600 rpm                                    |
| 0.65 litres                                                   |
| 1                                                             |
| 179 cm³                                                       |
| 422 x 353 x 289 (with tank)<br>389 x 353 x 289 (without tank) |
| 65 x 54 mm                                                    |
| 1.7 litres                                                    |
| 10.0 Nm (7.3 ft.lbs) / 2400 rpm                               |
| 16.9 kg                                                       |
|                                                               |