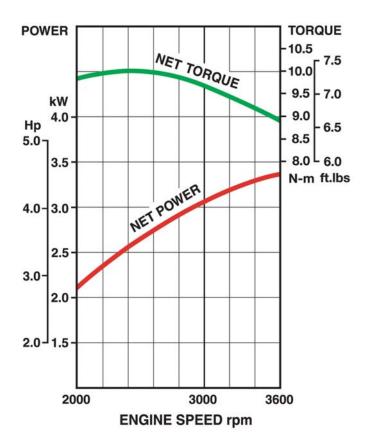

#### **Performance curves**

The power rating of this engine is the Net power rating tested on a production engine and measured in accordance with SAE J1349. Actual power output will vary depending on numerous factors, including, but not limited to, the operating speed of the engine in application, environmental conditions, maintenance, and other variables.