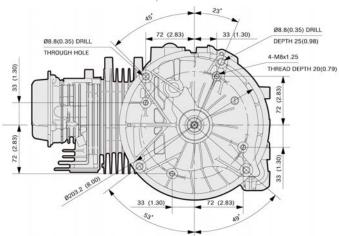

## **Technical Specifications**

| Air-cooled, 4-stroke, Vertical shaft, OHV                     |
|---------------------------------------------------------------|
| 3.4 kW (4.5 hp) / 3600 rpm                                    |
| 0.65 litres                                                   |
| 1                                                             |
| 179 cm³                                                       |
| 422 x 353 x 289 (with tank)<br>389 x 353 x 289 (without tank) |
| 65 x 54 mm                                                    |
| 1.7 litres                                                    |
| 10.0 Nm (7.3 ft.lbs) / 2400 rpm                               |
| 16.9 kg                                                       |
|                                                               |